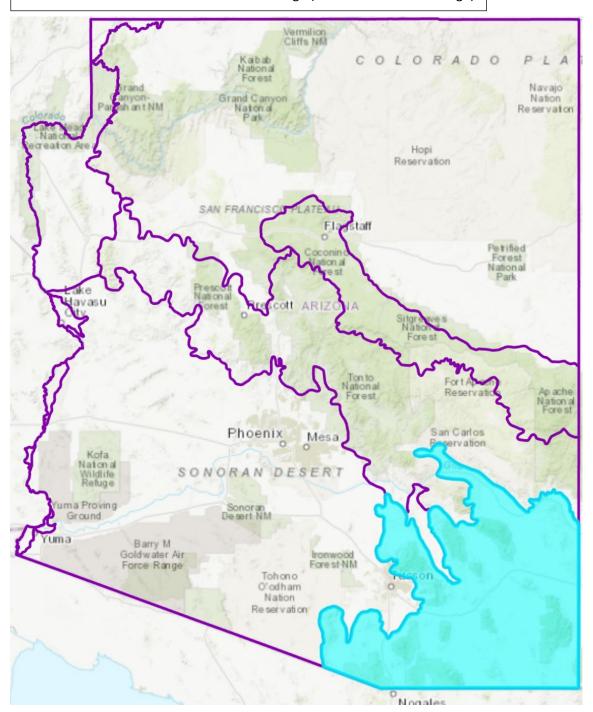

## MLRA 40 Sonoran Basin and Range

MLRA 41 Southeastern Arizona Basin and Range (Madrean Basin and Range)