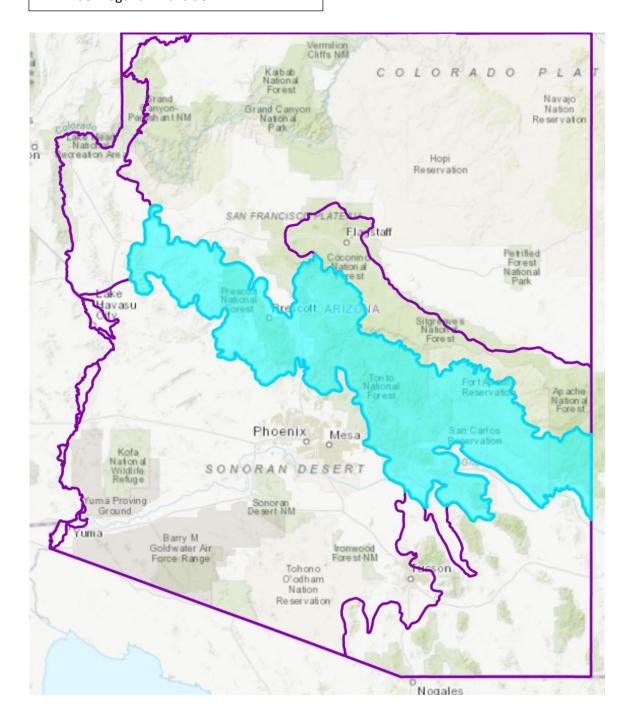

# MLRA Maps from ConserveAZ Portal



## COPYRIGHT © 2021

## ARIZONA ASSOCIATION OF CONSERVATION DISTRICTS

ALL RIGHTS RESERVED. NO PORTION OF THIS ARTICLE MAY BE REPRODUCED IN ANY FORM WITHOUT PERMISSION FROM THE PUBLISHER, EXCEPT AS PERMITTED BY U.S. COPYRIGHT LAW.

FOR PERMISSIONS CONTACT THE ARIZONA ASSOCIATION OF CONSERVATION DISTRICTS AT: INFORMATION.AACD@GMAIL.COM

## **A-10A**

# **MLRA Maps from ConserveAZ Portal**

This file contains screenshots of the Arizona MLRAs taken from the Portal in case someone prefers these to the ones in A-10 Description of Arizona MLRAs.

MLRA 30 Mojave Desert





## MLRA 35 Colorado Plateau



## MLRA 38 Mogollon Transition



## MLRA 39 Arizona - New Mexico Mountains



## MLRA 40 Sonoran Basin and Range



MLRA 41 Southeastern Arizona Basin and Range (Madrean Basin and Range)