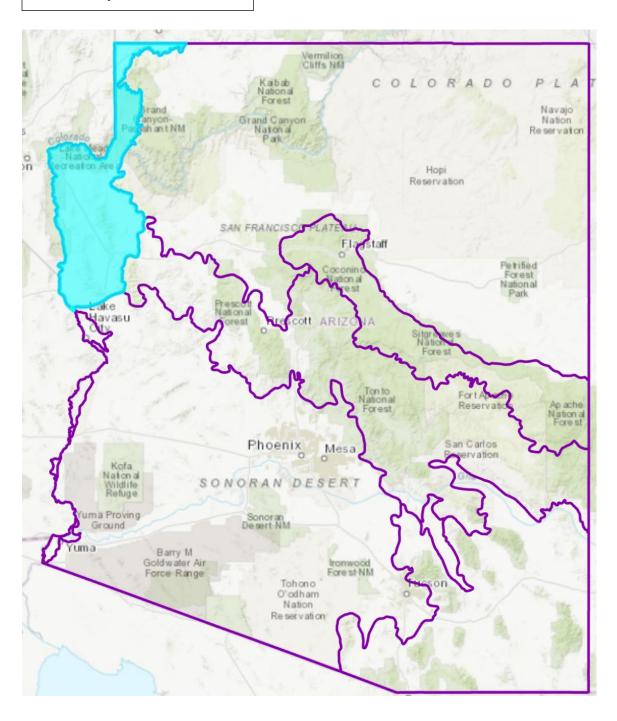

# **MLRA Maps from ConserveAZ Portal**

This file contains screenshots of the Arizona MLRAs taken from the Portal in case someone prefers these to the ones in A-10 Description of Arizona MLRAs.

MLRA 30 Mojave Desert