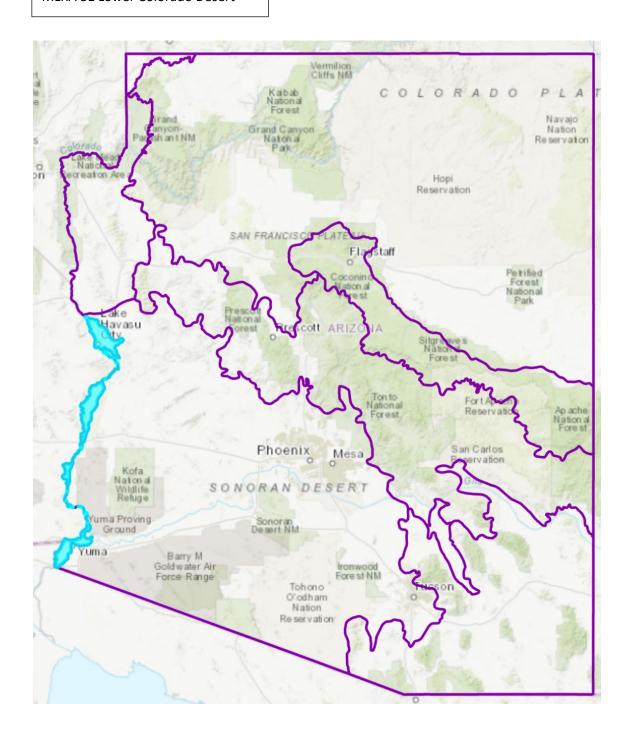

# MLRA Maps from ConserveAZ Portal



## COPYRIGHT © 2021

## ARIZONA ASSOCIATION OF CONSERVATION DISTRICTS

ALL RIGHTS RESERVED. NO PORTION OF THIS ARTICLE MAY BE REPRODUCED IN ANY FORM WITHOUT PERMISSION FROM THE PUBLISHER, EXCEPT AS PERMITTED BY U.S. COPYRIGHT LAW.

FOR PERMISSIONS CONTACT THE ARIZONA ASSOCIATION OF CONSERVATION DISTRICTS AT: INFORMATION.AACD@GMAIL.COM

## **A-10A**

# **MLRA Maps from ConserveAZ Portal**

This file contains screenshots of the Arizona MLRAs taken from the Portal in case someone prefers these to the ones in A-10 Description of Arizona MLRAs.

MLRA 30 Mojave Desert





## MLRA 35 Colorado Plateau



## MLRA 38 Mogollon Transition



## MLRA 39 Arizona - New Mexico Mountains



## MLRA 40 Sonoran Basin and Range



MLRA 41 Southeastern Arizona Basin and Range (Madrean Basin and Range)