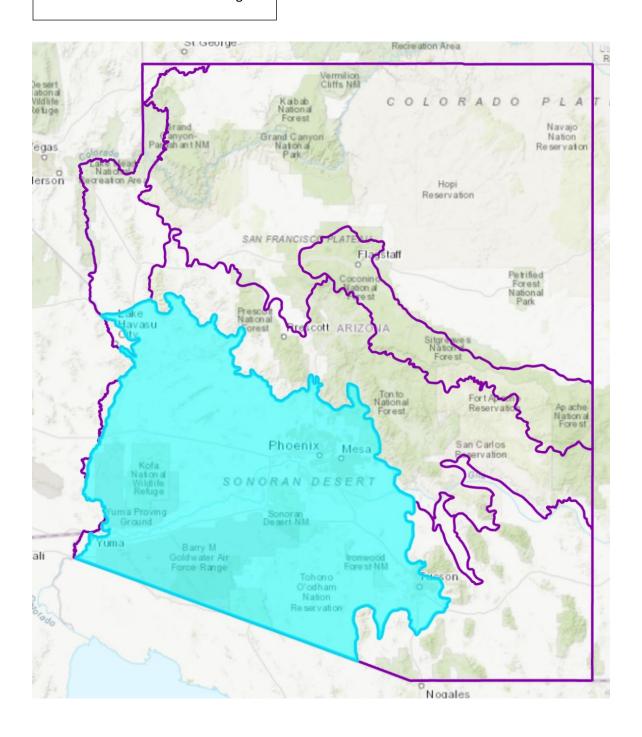

## MLRA 40 Sonoran Basin and Range

MLRA 41 Southeastern Arizona Basin and Range (Madrean Basin and Range)