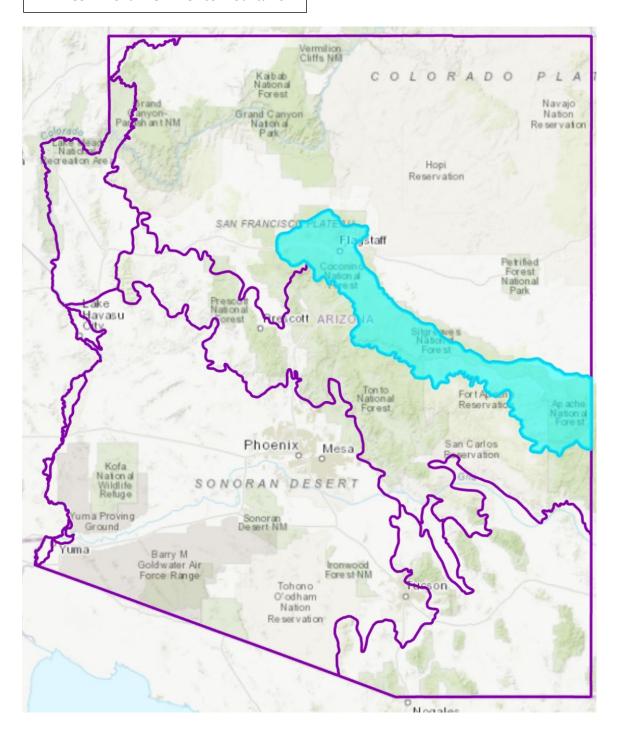

# MLRA Maps from ConserveAZ Portal



## COPYRIGHT © 2021

## ARIZONA ASSOCIATION OF CONSERVATION DISTRICTS

ALL RIGHTS RESERVED. NO PORTION OF THIS ARTICLE MAY BE REPRODUCED IN ANY FORM WITHOUT PERMISSION FROM THE PUBLISHER, EXCEPT AS PERMITTED BY U.S. COPYRIGHT LAW.

FOR PERMISSIONS CONTACT THE ARIZONA ASSOCIATION OF CONSERVATION DISTRICTS AT: INFORMATION.AACD@GMAIL.COM

## **A-10A**

# **MLRA Maps from ConserveAZ Portal**

This file contains screenshots of the Arizona MLRAs taken from the Portal in case someone prefers these to the ones in A-10 Description of Arizona MLRAs.

MLRA 30 Mojave Desert





## MLRA 35 Colorado Plateau



## MLRA 38 Mogollon Transition



## MLRA 39 Arizona - New Mexico Mountains



## MLRA 40 Sonoran Basin and Range



MLRA 41 Southeastern Arizona Basin and Range (Madrean Basin and Range)